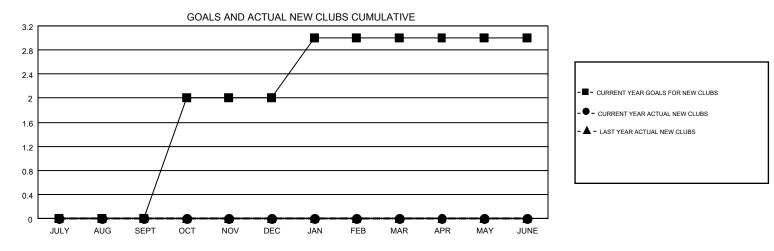

## GMT MONTHLY MEMBERSHIP PROGRESS REPORT

Results as of: 9/30/2019

Multiple District C

**LOCATION: ALBERTA** 

| GMT: OPEN     |               |             |               |                       |                           |                         | GMT CA 1                                           |  |
|---------------|---------------|-------------|---------------|-----------------------|---------------------------|-------------------------|----------------------------------------------------|--|
|               | Club          | s           |               | Members               |                           |                         |                                                    |  |
|               | RESULTS FOR   | R 2019-2020 |               | RESULTS FOR 2019-2020 |                           |                         |                                                    |  |
| QUARTER       | NEW CLUB GOAL | NEW CLUBS   | DROPPED CLUBS | QUARTER               | MEMBER GROWTH NET<br>GOAL | MEMBER GROWTH<br>ACTUAL | DROPPED<br>MEMBERS ACTUAL<br>(including transfers) |  |
| JULY/AUG/SEPT | 0             | 0           | 1             | JULY/AUG/SEPT         | 60                        | 44                      | 93                                                 |  |
| OCT/NOV/DEC   | 2             | 0           | 0             | OCT/NOV/DEC           | 85                        | 0                       | 0                                                  |  |
| JAN/FEB/MAR   | 1             | 0           | 0             | JAN/FEB/MAR           | 85                        | 0                       | 0                                                  |  |
| APR/MAY/JUNE  | 0             | 0           | 0             | APR/MAY/JUNE          | 70                        | 0                       | 0                                                  |  |