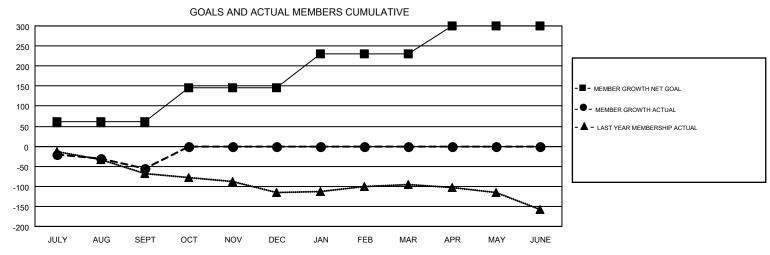

## GMT MONTHLY MEMBERSHIP PROGRESS REPORT

Results as of: 9/30/2019

Multiple District C

**LOCATION: ALBERTA** 

| GMT: OPEN     |               |             |               |                       |                           |                         | GMT CA 1                                           |  |
|---------------|---------------|-------------|---------------|-----------------------|---------------------------|-------------------------|----------------------------------------------------|--|
|               | Club          | s           |               | Members               |                           |                         |                                                    |  |
|               | RESULTS FOR   | R 2019-2020 |               | RESULTS FOR 2019-2020 |                           |                         |                                                    |  |
| QUARTER       | NEW CLUB GOAL | NEW CLUBS   | DROPPED CLUBS | QUARTER               | MEMBER GROWTH NET<br>GOAL | MEMBER GROWTH<br>ACTUAL | DROPPED<br>MEMBERS ACTUAL<br>(including transfers) |  |
| JULY/AUG/SEPT | 0             | 0           | 1             | JULY/AUG/SEPT         | 60                        | 44                      | 93                                                 |  |
| OCT/NOV/DEC   | 2             | 0           | 0             | OCT/NOV/DEC           | 85                        | 0                       | 0                                                  |  |
| JAN/FEB/MAR   | 1             | 0           | 0             | JAN/FEB/MAR           | 85                        | 0                       | 0                                                  |  |
| APR/MAY/JUNE  | 0             | 0           | 0             | APR/MAY/JUNE          | 70                        | 0                       | 0                                                  |  |